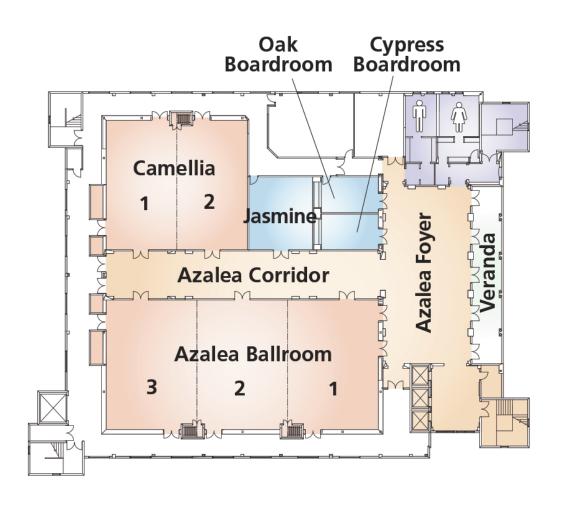

#### AGES 4 - 9 YEARS OLD (SUPERVISED WITH RESTRICTIONS)

Registration, Dinner, and Activities: Azalea I, II, III, Camellia I & II – Baytowne Conference Center, 2nd level
\*\*CHILDREN AGES 4 TO 9 MUST BE PICKED UP BY 9:30 PM \*\*

#### AGES 4 - 9 YEARS OLD

Registration, Dinner, and Activities: Azalea I, II, III, Camellia I & II - Baytowne Conference Center,  $2^{nd}$  level

\*\*Children ages 4 to 9 must be picked up by 9:30 PM \*\*