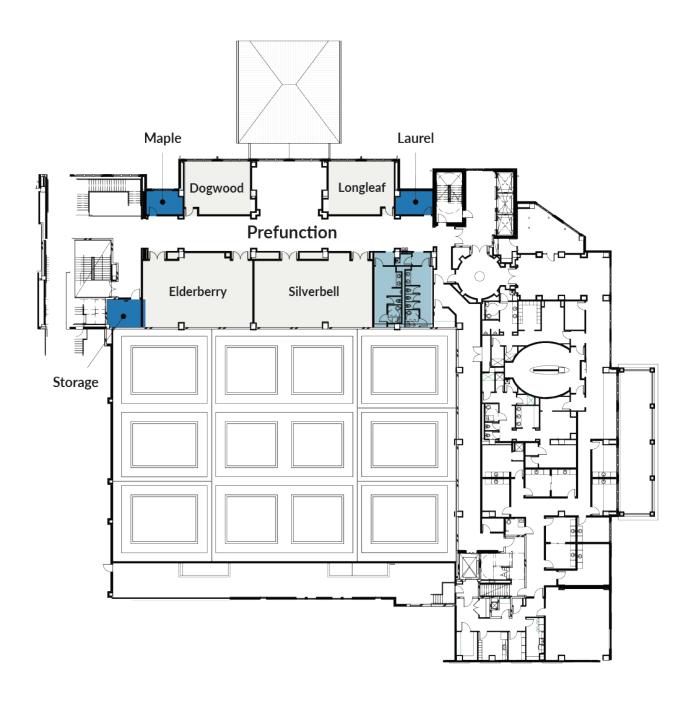

# **MONDAY, JUNE 10, 2024**

7:00 – 9:30 am BREAKFAST | Juniper Ballroom 1,2,6 – Hotel Effie, 1st level

7:30 am - 12:00 pm ALM WORKSHOPS | Dogwood & Longleaf Rooms - Hotel Effie, 2<sup>nd</sup> level

8:00 - 11:00 am BUSINESS MEETING | Magnolia Ballroom - Baytowne Conference Center, 1st level

# **TUESDAY, JUNE 11, 2024**

7:00 - 9:30 am BREAKFAST | Juniper Ballroom 1,2,6 - Hotel Effie, 1st level

7:30 - 11:00 am ALM WORKSHOPS | Dogwood & Longleaf Rooms - Hotel Effie, 2<sup>nd</sup> level

8:00 - 11:00 am BUSINESS MEETING | Magnolia Ballroom - Baytowne Conference Center, 1st level